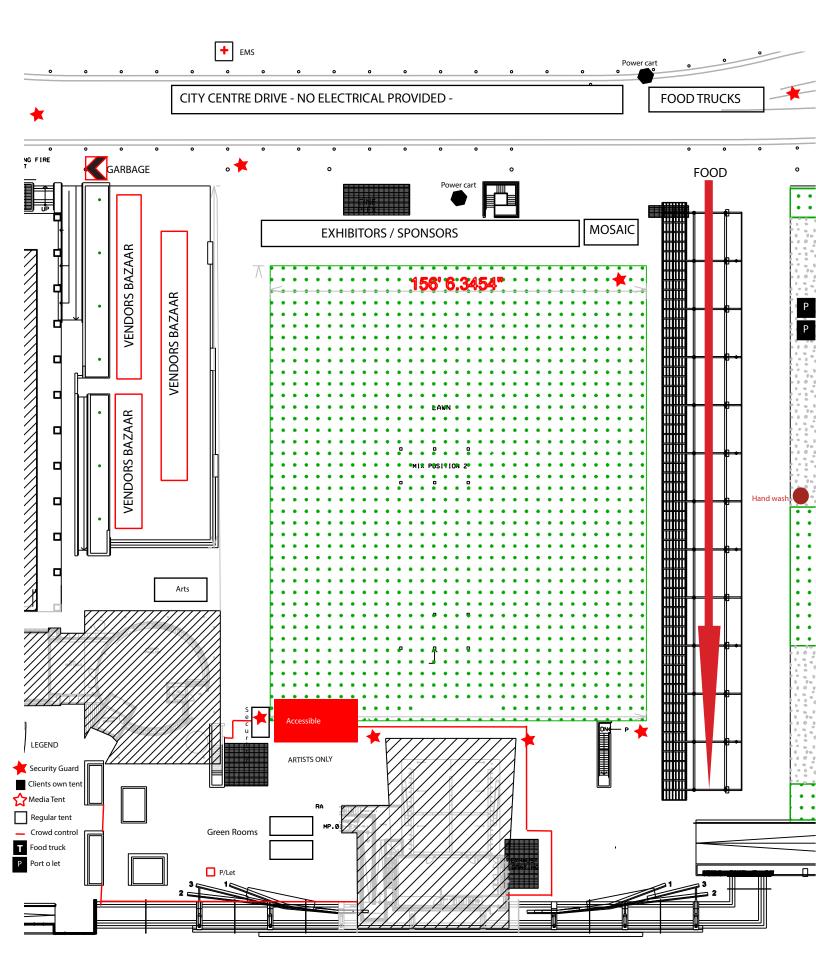

#### **VENDOR PARTICIPATION AGREEMENT & APPLICATION FORM**

| Applicant Name:                                                                                                                                                                                                                                                                                                                                                                                                                                                                                                                                                                                                                                                                                                                         |
|-----------------------------------------------------------------------------------------------------------------------------------------------------------------------------------------------------------------------------------------------------------------------------------------------------------------------------------------------------------------------------------------------------------------------------------------------------------------------------------------------------------------------------------------------------------------------------------------------------------------------------------------------------------------------------------------------------------------------------------------|
| Commercial Name:                                                                                                                                                                                                                                                                                                                                                                                                                                                                                                                                                                                                                                                                                                                        |
| Address:                                                                                                                                                                                                                                                                                                                                                                                                                                                                                                                                                                                                                                                                                                                                |
| Product/Activity:                                                                                                                                                                                                                                                                                                                                                                                                                                                                                                                                                                                                                                                                                                                       |
| Telephone:                                                                                                                                                                                                                                                                                                                                                                                                                                                                                                                                                                                                                                                                                                                              |
| E-mail:                                                                                                                                                                                                                                                                                                                                                                                                                                                                                                                                                                                                                                                                                                                                 |
| I/We request reservation of a vendor's space at 20th annual Mosaic festival at Celebration Square Mississauga, Aug 1 - 2, 2025 (Please select below). Kindly see the attached locations and plan before finalizing your selection. <u>HST will be added to all prices</u> .                                                                                                                                                                                                                                                                                                                                                                                                                                                             |
| VENDOR'S BAZAAR BOOTH 10x10 \$1,100.00 - 10x10 tent included - Vendors cannot bring their own tents                                                                                                                                                                                                                                                                                                                                                                                                                                                                                                                                                                                                                                     |
| FOOD VENDORS BOOTH \$1,600.00 - 10x10 tent included - Vendors can bring 1 additional 10x10 tent                                                                                                                                                                                                                                                                                                                                                                                                                                                                                                                                                                                                                                         |
| CORPORATE BOOTH \$1,300.00 - 10x10 tent included - Exhibitors can bring their 10x10 tents, in which case Mosaic will not provide a tent. It doesn't change the price - you must check here if you are bringing your own tent                                                                                                                                                                                                                                                                                                                                                                                                                                                                                                            |
| FOOD TRUCK \$750.00 (City Centre Drive location – no electrical hook up)                                                                                                                                                                                                                                                                                                                                                                                                                                                                                                                                                                                                                                                                |
| BRING YOUR OWN TENT/TRAILER - VENDORS/EXHIBITORS BOOTH \$750.00 (City Centre Drive-location with no electrical hookup) SOLD OUT                                                                                                                                                                                                                                                                                                                                                                                                                                                                                                                                                                                                         |
| I/We understand that although the organizers of MOSAIC 2025 intend to exercise their best effort to market and advertise the event, number of visitors to the event or sale of articles / items at the booth are not guaranteed and CCAI, its Board members, the Executive Committee, the other organizers of MOSAIC 2025, its sponsors, supporters or employees will not be held liable for any compensation whether monetary or otherwise for lack of attendance at the event or cancellation of the event due to weather or any other reason. The booths will be allocated on first come first serve basis against payment in full. Allocation of booth or its location will be upon the sole discretion of the festival organizers. |
| I/We understand the above terms and conditions and agree to the same.  I have provided CC information / I will etransfer full amount to <a href="mailto:arshadcan@gmail.com">arshadcan@gmail.com</a> (Booking will only be confirmed once full payment has been received)                                                                                                                                                                                                                                                                                                                                                                                                                                                               |
| Applicant Signature:                                                                                                                                                                                                                                                                                                                                                                                                                                                                                                                                                                                                                                                                                                                    |